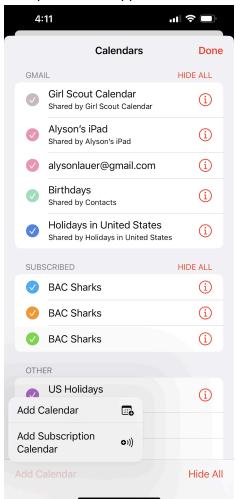

For Apple phones please do the following:

Open your iCal calendar app on your phone. Scroll to the bottom and select "Calendars"

| 4:11 <b> </b> |                                                                  |          |  |  |  |
|---------------|------------------------------------------------------------------|----------|--|--|--|
|               | Calendars                                                        | Done     |  |  |  |
| GMA           | IL                                                               | HIDE ALL |  |  |  |
|               | Girl Scout Calendar<br>Shared by Girl Scout Calendar             | í        |  |  |  |
|               | Alyson's iPad<br>Shared by Alyson's iPad                         | í        |  |  |  |
|               | alysonlauer@gmail.com                                            | i        |  |  |  |
|               | Birthdays<br>Shared by Contacts                                  | i        |  |  |  |
|               | Holidays in United States<br>Shared by Holidays in United States | í        |  |  |  |
| SUB           | SCRIBED                                                          | HIDE ALL |  |  |  |
|               | BAC Sharks                                                       | i        |  |  |  |
| <b>V</b>      | BAC Sharks                                                       | í        |  |  |  |
|               | BAC Sharks                                                       | í        |  |  |  |
| OTHER         |                                                                  |          |  |  |  |
|               | US Holidays<br>Subscribed                                        | í        |  |  |  |
|               | 🗄 Birthdays                                                      |          |  |  |  |
|               | Siri Suggestions                                                 |          |  |  |  |
| Add Calendar  |                                                                  | Hide Al  |  |  |  |

A drop down will appear select "Add Subscription Calendar"

Click on the resources tab on bacsharks.com and scroll down to: Calendar Sync To Apple, Android, Web

Copy and paste the desired group calendar URL into the subscription URL box.